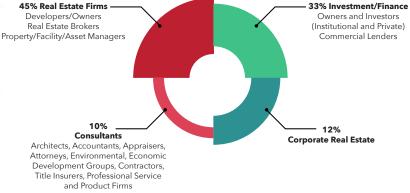

## **2021 Digital Advertising Rates: Website**

2537 S. Gessner, Ste. 126 / Houston, TX 77063 / 713.661.6300 / www.rednews.com

## **HORIZONTAL BANNER**

Dimensions: 760 pixels (w) x 185 pixels (h)

#### \$395 per e-newsletter

### **BOX BANNER**

Dimensions: 340 pixels (w) x 250 pixels (h)

#### \$295 per e-newsletter